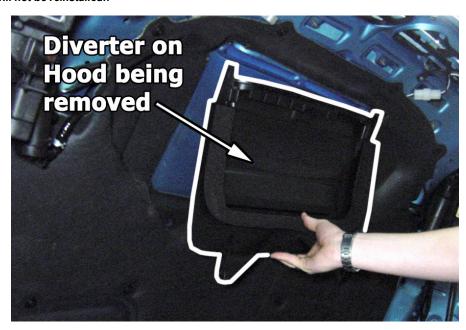

## INSTALLATION:

- 1. Remove (4) torx screws holding OEM diverter to intercooler, and remove OEM diverter from car.
- 2. Install ALTA Diverter to engine, secure using Torx Screws removed in previous step. Tighten to hand tight only.
- 3. Remove hood mounted plastic diverter with (2) screws & (2) 8mm nuts. Reinstall (2) nuts back onto factory hood scoop to hold in place. Plastic diverter will not be reinstalled!!